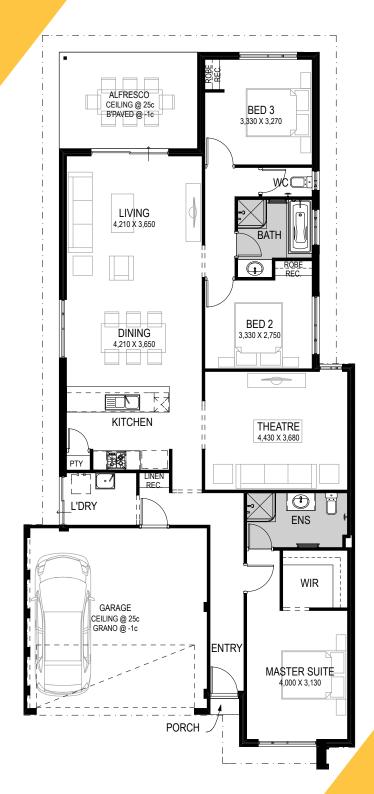

## (OM 10.5



Progress Assist has access to a range of homes from over 40 builders in Perth, providing you with the largest choice of new homes in any one location. So if this design doesn't suit, ask to see others designs that fit a similar lot

KEYSTART SPEC

\$\_\_\_\_\_

COMPLETE SPEC

\$\_\_\_\_

**Building Partner**:







#### TERRACE





### 















































































# COMPARE APPLES TO APPLES

### KEYSTART SPEC

- All related site costs
- ▲ Complies with minimum house size
- Feature elevations
- Colorbond or tiled roof
- Driveway paving
- Council crossover paving
- ▲ 20mm engineered stone tops to Kitchen
- ▲ Floor tiles to entry, living, passages & wet areas
- Carpets with underlay to all remaining rooms
- Window treatments
- Pivot doors to showers
- Flick mixer taps throughout
- China basins
- Soft closing cabinets
- Front landscaping
- Boundary fencing

### COMPLETE SPEC

- ▲ Ducted reverse cycle air conditioning
- Internal wall painting
- ▲ Feature or recessed lighting throughout
- A Rear reticulated lawns and gardens
- Side landscaping
- ▲ Sid