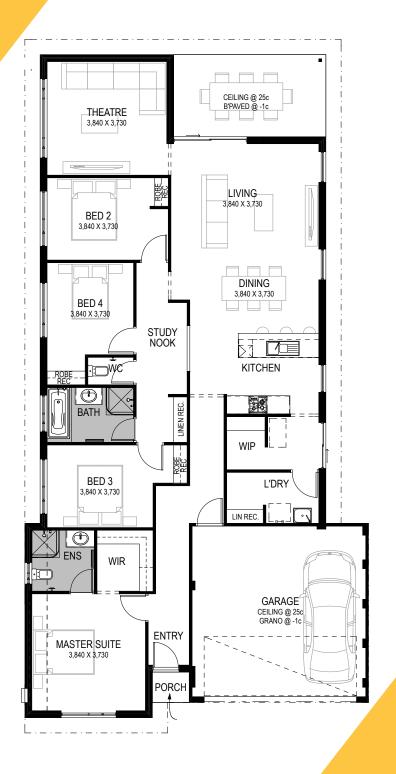

## (OM 1228



Progress Assist has access to a range of homes from over 40 builders in Perth, providing you with the largest choice of new homes in any one location. So if this design doesn't suit, ask to see others designs that fit a similar lot.

KEYSTART SPEC

\$\_\_\_\_

COMPLETE SPEC

\$\_\_\_\_

**Building Partner**:







#### TERRACE





### 















































































# COMPARE APPLES TO APPLES

### KEYSTART SPEC

- All related site costs
- ▲ Complies with minimum house size
- Feature elevations
- Colorbond or tiled roof
- Driveway paving
- Council crossover paving
- ▲ 20mm engineered stone tops to Kitchen
- ▲ Floor tiles to entry, living, passages & wet areas
- Carpets with underlay to all remaining rooms
- Window treatments
- Pivot doors to showers
- Flick mixer taps throughout
- China basins
- Soft closing cabinets
- Front landscaping
- Boundary fencing

### COMPLETE SPEC

- ▲ Ducted reverse cycle air conditioning
- Internal wall painting
- ▲ Feature or recessed lighting throughout
- A Rear reticulated lawns and gardens
- Side landscaping
- ▲ Sid