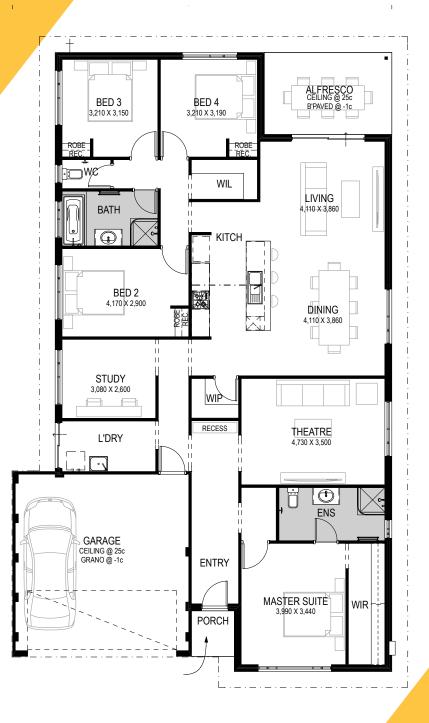

Partnering with:



### (OM 1428 4 2 1 2 2

Progress Assist has access to a range of homes from over 40 builders in Perth, providing you with the largest choice of new homes in any one location. So if this design doesn't suit, ask to see others designs that fit a similar lot.



**Building Partner**:







## COMPARE APPLES TO APPLES

#### KEYSTART SPEC

- All related site costs
- Complies with minimum house size
- Feature elevations
- Colorbond or tiled roof
- Driveway paving
- Council crossover paving
- 20mm engineered stone tops to Kitchen
- Floor tiles to entry, living, passages & wet areas
- Carpets with underlay to all remaining rooms
- Window treatments
- Pivot doors to showers
- Flick mixer taps throughout
- China basins
- Soft closing cabinets
- Front landscaping
- Boundary fencing

#### (OMPLETE SPE(

- Ducted reverse cycle air conditioning
- Internal wall painting
- Feature or recessed lighting throughout
- Rear reticulated lawns and gardens
- Side landscaping
- Side gate(s) as applicable
- Clothes line
- 🔺 🛛 Letter box
- Door bell
- Depreciation schedule
- Access to Progress