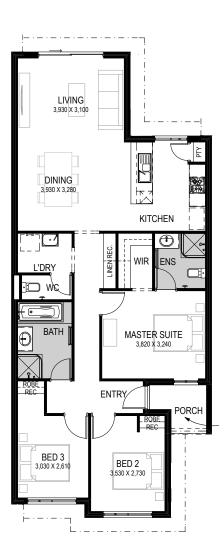

## (OM 7.5



2 (





Progress Assist has access to a range of homes from over 40 builders in Perth, providing you with the largest choice of new homes in any one location. So if this design doesn't suit, ask to see others designs that fit a similar lot.

KEYSTART SPEC

\$\_\_\_\_\_

COMPLETE SPEC

\$\_\_\_\_

**Building Partner**:









#### TERRACE





### 















































































# COMPARE APPLES TO APPLES

### KEYSTART SPEC

- All related site costs
- ▲ Complies with minimum house size
- Feature elevations
- Colorbond or tiled roof
- Driveway paving
- Council crossover paving
- ▲ 20mm engineered stone tops to Kitchen
- ▲ Floor tiles to entry, living, passages & wet areas
- Carpets with underlay to all remaining rooms
- Window treatments
- Pivot doors to showers
- Flick mixer taps throughout
- China basins
- Soft closing cabinets
- Front landscaping
- Boundary fencing

### COMPLETE SPEC

- Ducted reverse cycle air conditioning
- Internal wall painting
- ▲ Feature or recessed lighting throughout
- A Rear reticulated lawns and gardens
- Side landscaping
- ▲ Side