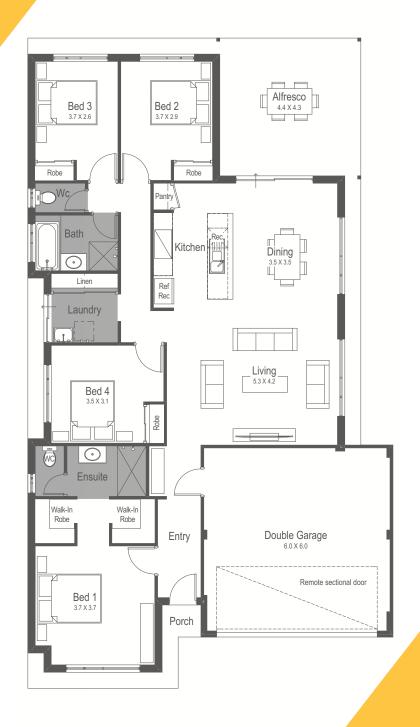

## HB( 1225



2



2 📻

Progress Assist has access to a range of homes from over 40 builders in Perth, providing you with the largest choice of new homes in any one location. So if this design doesn't suit, ask to see others designs that fit a similar lot.

KEYSTART SPEC

\$\_\_\_\_\_

COMPLETE SPEC

\$\_\_\_\_

**Building Partner**:







#### TERRACE





### 















































































# COMPARE APPLES TO APPLES

### KEYSTART SPEC

- All related site costs
- ▲ Complies with minimum house size
- Feature elevations
- Colorbond or tiled roof
- Driveway paving
- Council crossover paving
- ▲ 20mm engineered stone tops to Kitchen
- ▲ Floor tiles to entry, living, passages & wet areas
- Carpets with underlay to all remaining rooms
- Window treatments
- Pivot doors to showers
- Flick mixer taps throughout
- China basins
- Soft closing cabinets
- Front landscaping
- Boundary fencing

### COMPLETE SPEC

- Ducted reverse cycle air conditioning
- Internal wall painting
- ▲ Feature or recessed lighting throughout
- A Rear reticulated lawns and gardens
- Side landscaping
- ▲ Side