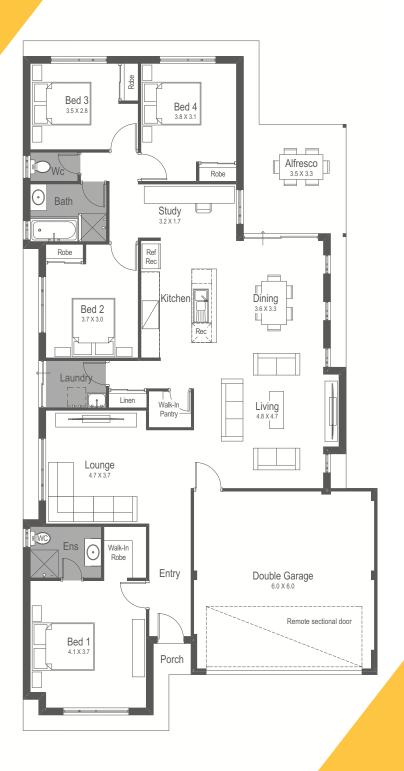

### HB( 1230 4 2 1 2 2

Progress Assist has access to a range of homes from over 40 builders in Perth, providing you with the largest choice of new homes in any one location. So if this design doesn't suit, ask to see others designs that fit a similar lot.