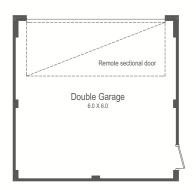

## HB( 7.5



2





Progress Assist has access to a range of homes from over 40 builders in Perth, providing you with the largest choice of new homes in any one location. So if this design doesn't suit, ask to see others designs that fit a similar lot.

KEYSTART SPEC

\$\_\_\_\_\_

COMPLETE SPEC

\$\_\_\_\_

**Building Partner**:









#### TERRACE





### 















































































# COMPARE APPLES TO APPLES

### KEYSTART SPEC

- All related site costs
- ▲ Complies with minimum house size
- Feature elevations
- Colorbond or tiled roof
- Driveway paving
- Council crossover paving
- ▲ 20mm engineered stone tops to Kitchen
- ▲ Floor tiles to entry, living, passages & wet areas
- Carpets with underlay to all remaining rooms
- Window treatments
- Pivot doors to showers
- Flick mixer taps throughout
- China basins
- Soft closing cabinets
- Front landscaping
- Boundary fencing

### COMPLETE SPEC

- Ducted reverse cycle air conditioning
- Internal wall painting
- ▲ Feature or recessed lighting throughout
- A Rear reticulated lawns and gardens
- Side landscaping
- ▲ Sid