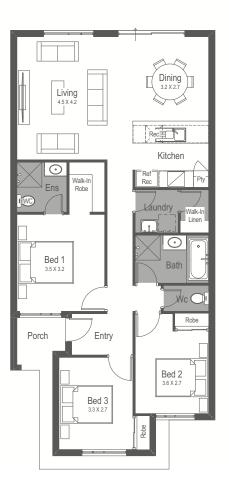

## HB( 7.5



2





Progress Assist has access to a range of homes from over 40 builders in Perth, providing you with the largest choice of new homes in any one location. So if this design doesn't suit, ask to see others designs that fit a similar lot.

KEYSTART SPEC

\$\_\_\_\_\_

COMPLETE SPEC

\$\_\_\_\_

**Building Partner**:









#### TERRACE





### 















































































# COMPARE APPLES TO APPLES

### KEYSTART SPEC

- All related site costs
- ▲ Complies with minimum house size
- Feature elevations
- Colorbond or tiled roof
- Driveway paving
- Council crossover paving
- ▲ 20mm engineered stone tops to Kitchen
- ▲ Floor tiles to entry, living, passages & wet areas
- Carpets with underlay to all remaining rooms
- Window treatments
- Pivot doors to showers
- Flick mixer taps throughout
- China basins
- Soft closing cabinets
- Front landscaping
- Boundary fencing

### COMPLETE SPEC

- Ducted reverse cycle air conditioning
- Internal wall painting
- ▲ Feature or recessed lighting throughout
- A Rear reticulated lawns and gardens
- Side landscaping
- ▲ Side