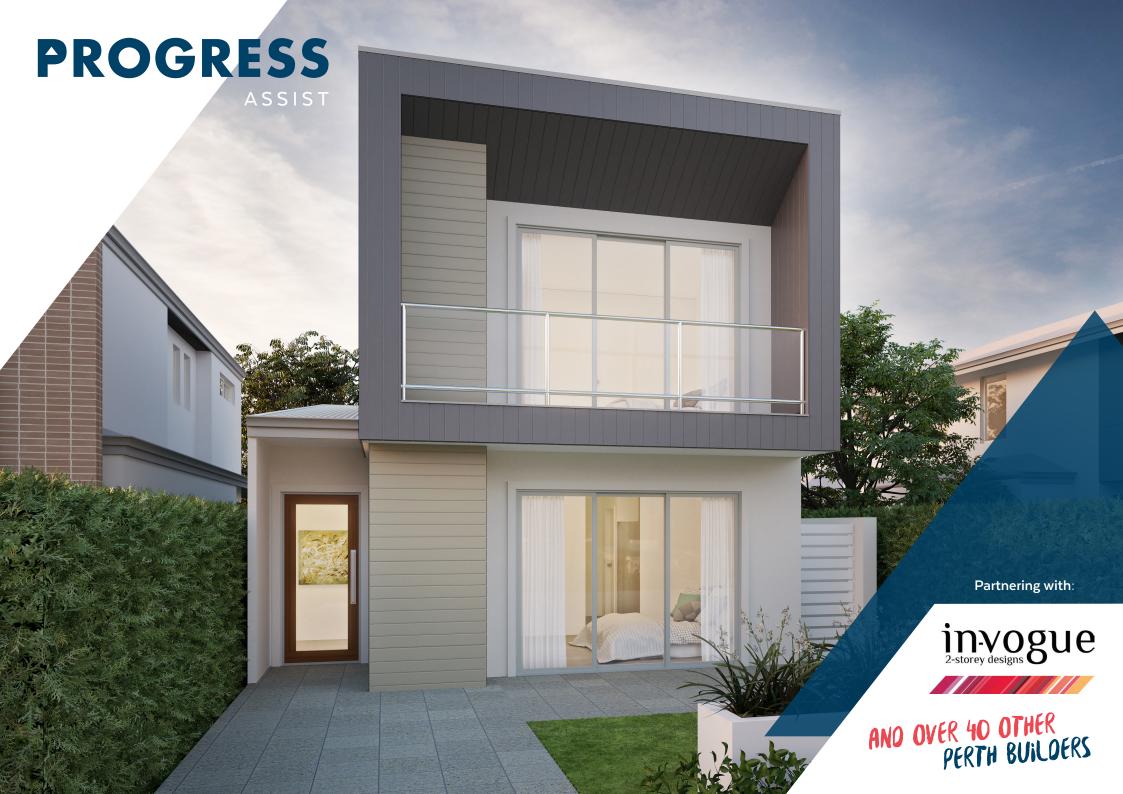

## INV 6.5B







KEYSTART SPEC

COMPLETE SPEC

**Building Partner**:









#### TERRACE





### 















































































# COMPARE APPLES TO APPLES

### KEYSTART SPEC

- All related site costs
- ▲ Complies with minimum house size
- Feature elevations
- Colorbond or tiled roof
- Driveway paving
- Council crossover paving
- ▲ 20mm engineered stone tops to Kitchen
- ▲ Floor tiles to entry, living, passages & wet areas
- Carpets with underlay to all remaining rooms
- Window treatments
- Pivot doors to showers
- Flick mixer taps throughout
- China basins
- Soft closing cabinets
- Front landscaping
- Boundary fencing

### COMPLETE SPEC

- ▲ Ducted reverse cycle air conditioning
- Internal wall painting
- ▲ Feature or recessed lightin