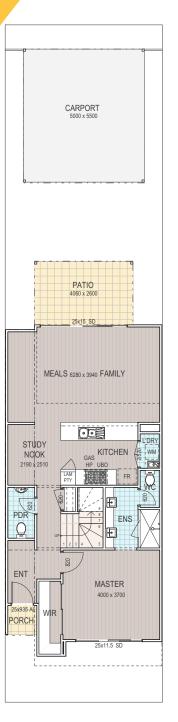

## INV 6.5B







KEYSTART SPEC

COMPLETE SPEC

**Building Partner**:









#### TERRACE





### 















































































# COMPARE APPLES TO APPLES

### KEYSTART SPEC

- All related site costs
- ▲ Complies with minimum house size
- Feature elevations
- Colorbond or tiled roof
- Driveway paving
- Council crossover paving
- ▲ 20mm engineered stone tops to Kitchen
- ▲ Floor tiles to entry, living, passages & wet areas
- Carpets with underlay to all remaining rooms
- Window treatments
- Pivot doors to showers
- Flick mixer taps throughout
- China basins
- Soft closing cabinets
- Front landscaping
- Boundary fencing

### COMPLETE SPEC

- ▲ Ducted reverse cycle air conditioning
- Internal wall painting
- ▲ Feature or recessed lighting throughout
- A Rear reticulated lawns and gardens
- Side landscaping
- ▲ S