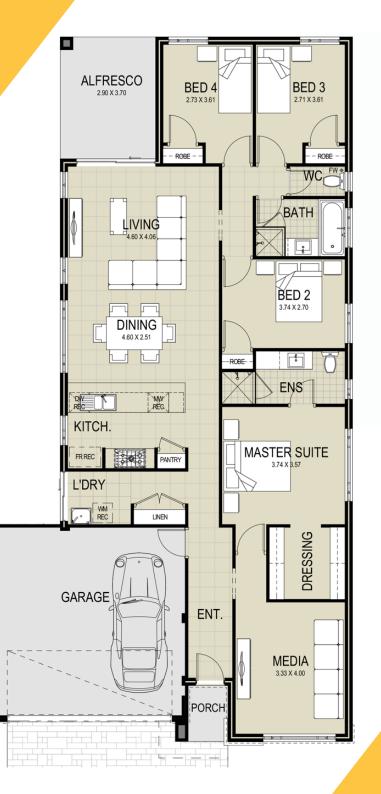

ł





### N(H 1230 4 2 1 2 2

Progress Assist has access to a range of homes from over 40 builders in Perth, providing you with the largest choice of new homes in any one location. So if this design doesn't suit, ask to see others designs that fit a similar lot.

COMPLETE SPEC

KEYSTART SPEC

**Building Partner**:







## COMPARE APPLES TO APPLES

#### KEYSTART SPEC

- All related site costs
- Complies with minimum house size
- Feature elevations
- Colorbond or tiled roof
- Driveway paving
- Council crossover paving
- 20mm engineered stone tops to Kitchen
- Floor tiles to entry, living, passages & wet areas
- Carpets with underlay to all remaining rooms
- Window treatments
- Pivot doors to showers
- Flick mixer taps throughout
- China basins
- Soft closing cabinets
- Front landscaping
- Boundary fencing

#### (OMPLETE SPE(

- Ducted reverse cycle air conditioning
- Internal wall painting
- Feature or recessed lighting throughout
- Rear reticulated lawns and gardens
- Side landscaping
- Side gate(s) as applicable
- Clothes line
- 🔺 🛛 Letter box
- Door bell
- Depreciation schedule
- Access to Progress