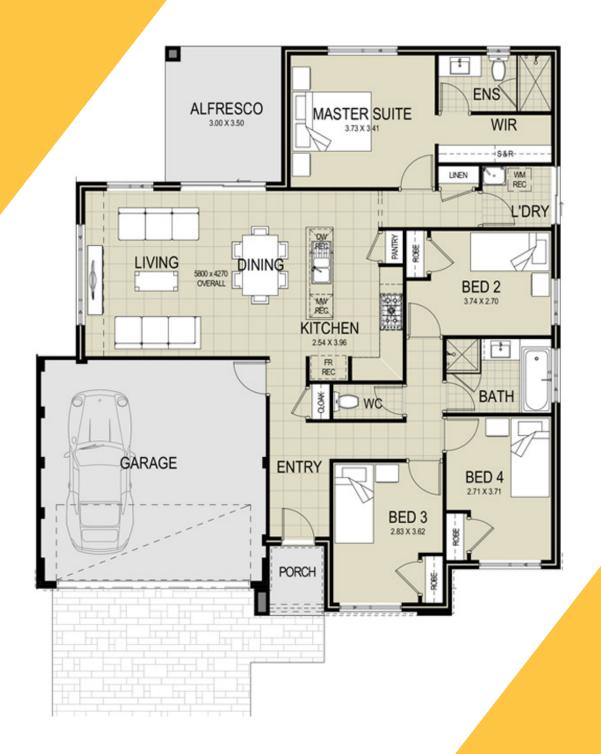

## N(H 1520



2(





Progress Assist has access to a range of homes from over 40 builders in Perth, providing you with the largest choice of new homes in any one location. So if this design doesn't suit, ask to see others designs that fit a similar lot.

KEYSTART SPEC

\$\_\_\_\_\_

COMPLETE SPEC

\$\_\_\_\_\_

**Building Partner**:







#### TERRACE





### 















































































# COMPARE APPLES TO APPLES

### KEYSTART SPEC

- All related site costs
- ▲ Complies with minimum house size
- Feature elevations
- Colorbond or tiled roof
- Driveway paving
- Council crossover paving
- ▲ 20mm engineered stone tops to Kitchen
- ▲ Floor tiles to entry, living, passages & wet areas
- Carpets with underlay to all remaining rooms
- Window treatments
- Pivot doors to showers
- Flick mixer taps throughout
- China basins
- Soft closing cabinets
- Front landscaping
- Boundary fencing

### COMPLETE SPEC

- Ducted reverse cycle air conditioning
- Internal wall painting
- ▲ Feature or recessed lighting throughout
- A Rear reticulated lawns and gardens
- Side landscaping
- ▲ Side