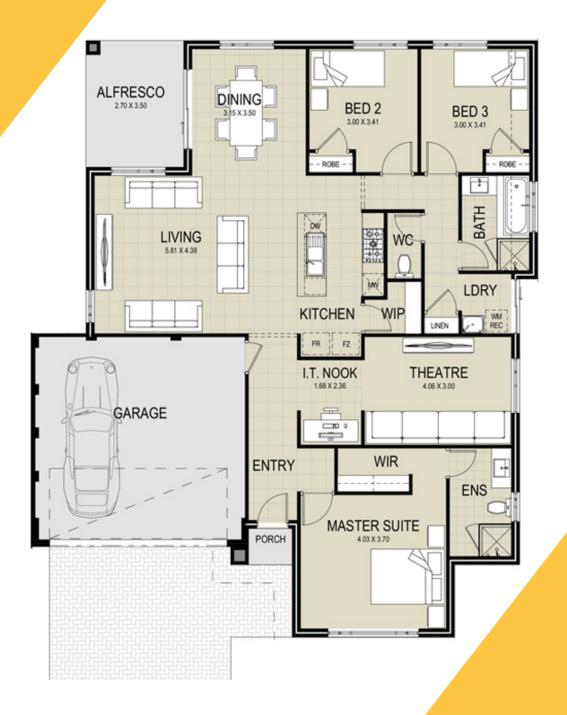

## N(H 1522

2

Progress Assist has access to a range of homes from over 40 builders in Perth, providing you with the largest choice of new homes in any one location. So if this design doesn't suit, ask to see others designs that fit a similar lot.