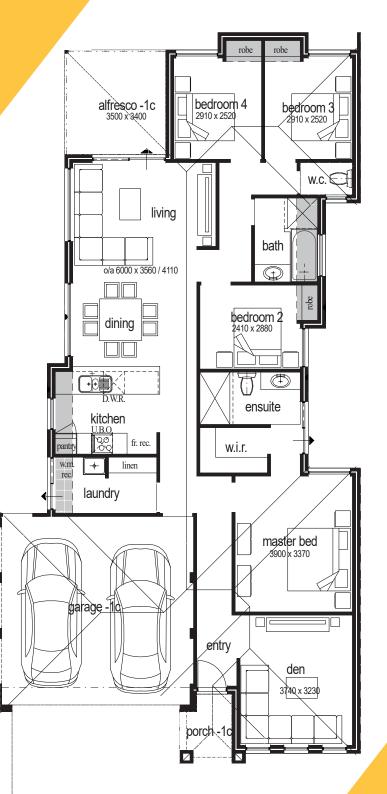

### SRH 1025 4 2 1 2 2

Progress Assist has access to a range of homes from over 40 builders in Perth, providing you with the largest choice of new homes in any one location. So if this design doesn't suit, ask to see others designs that fit a similar lot.