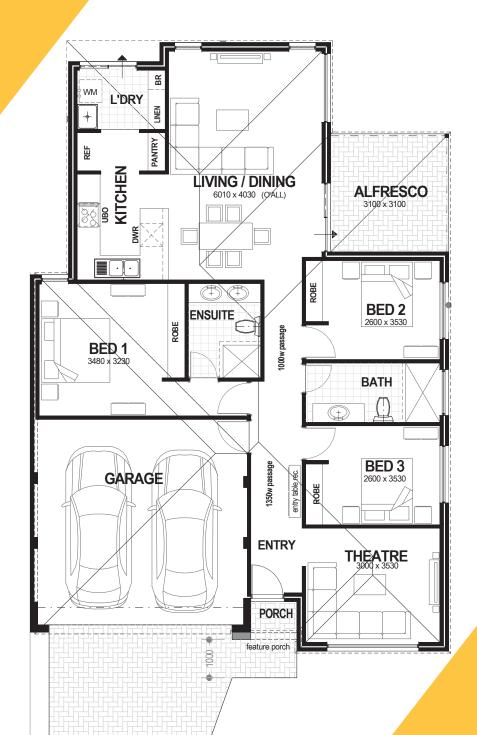

### SRH 1220 3 2 1 2 2

Progress Assist has access to a range of homes from over 40 builders in Perth, providing you with the largest choice of new homes in any one location. So if this design doesn't suit, ask to see others designs that fit a similar lot.