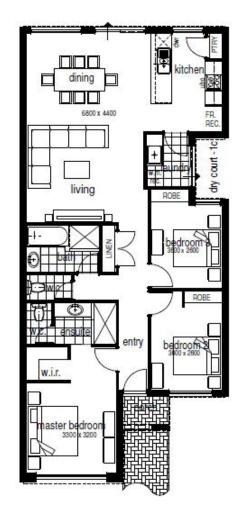

COLUMN T

------

Partnering with:



### SRH TA 3 (2) 2 (2) 2 (2)

Progress Assist has access to a range of homes from over 40 builders in Perth, providing you with the largest choice of new homes in any one location. So if this design doesn't suit, ask to see others designs that fit a similar lot.

KEYSTART SPEC & COMPLETE SPEC &

Building Partner:





courtyard





## COMPARE APPLES TO APPLES

#### KEYSTART SPEC

- All related site costs
- Complies with minimum house size
- Feature elevations
- Colorbond or tiled roof
- Driveway paving
- Council crossover paving
- 20mm engineered stone tops to Kitchen
- Floor tiles to entry, living, passages & wet areas
- Carpets with underlay to all remaining rooms
- Window treatments
- Pivot doors to showers
- Flick mixer taps throughout
- China basins
- Soft closing cabinets
- Front landscaping
- Boundary fencing

#### (OMPLETE SPE(

- Ducted reverse cycle air conditioning
- Internal wall painting
- Feature or recessed lighting throughout
- Rear reticulated lawns and gardens
- Side landscaping
- Side gate(s) as applicable
- Clothes line
- 🔺 🛛 Letter box
- Door bell
- Depreciation schedule
- Access to Progress