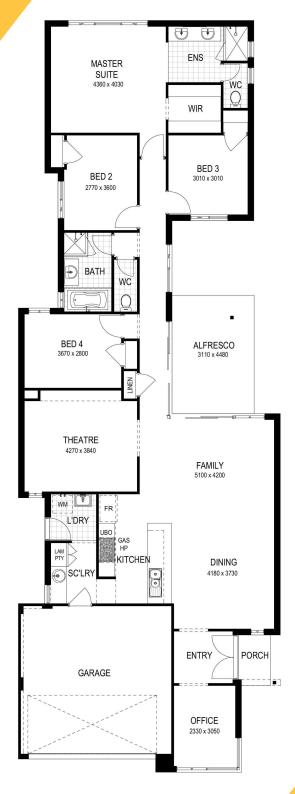

## TOT 103



2

2 🖨

Progress Assist has access to a range of homes from over 40 builders in Perth, providing you with the largest choice of new homes in any one location. So if this design doesn't suit, ask to see others designs that fit a similar lot.

KEYSTART SPEC

\$\_\_\_\_\_

COMPLETE SPEC

\$\_\_\_\_

**Building Partner**:







#### TERRACE





### 















































































# COMPARE APPLES TO APPLES

### KEYSTART SPEC

- All related site costs
- ▲ Complies with minimum house size
- Feature elevations
- Colorbond or tiled roof
- Driveway paving
- Council crossover paving
- ▲ 20mm engineered stone tops to Kitchen
- ▲ Floor tiles to entry, living, passages & wet areas
- Carpets with underlay to all remaining rooms
- Window treatments
- Pivot doors to showers
- Flick mixer taps throughout
- China basins
- Soft closing cabinets
- Front landscaping
- Boundary fencing

### COMPLETE SPEC

- Ducted reverse cycle air conditioning
- Internal wall painting
- ▲ Feature or recessed lighting throughout
- A Rear reticulated lawns and gardens
- Side landscaping
- ▲ Side