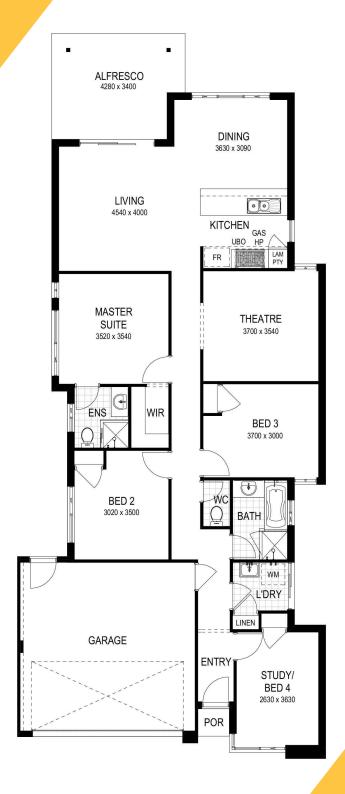

## TOT 104



2



Progress Assist has access to a range of homes from over 40 builders in Perth, providing you with the largest choice of new homes in any one location. So if this design doesn't suit, ask to see others designs that fit a similar lot.

KEYSTART SPEC

\$\_\_\_\_\_

COMPLETE SPEC

\$\_\_\_\_

**Building Partner**:







#### TERRACE





### 















































































# COMPARE APPLES TO APPLES

### KEYSTART SPEC

- All related site costs
- ▲ Complies with minimum house size
- Feature elevations
- Colorbond or tiled roof
- Driveway paving
- Council crossover paving
- ▲ 20mm engineered stone tops to Kitchen
- ▲ Floor tiles to entry, living, passages & wet areas
- Carpets with underlay to all remaining rooms
- Window treatments
- Pivot doors to showers
- Flick mixer taps throughout
- China basins
- Soft closing cabinets
- Front landscaping
- Boundary fencing

### COMPLETE SPEC

- Ducted reverse cycle air conditioning
- Internal wall painting
- ▲ Feature or recessed lighting throughout
- A Rear reticulated lawns and gardens
- Side landscaping
- ▲ Side