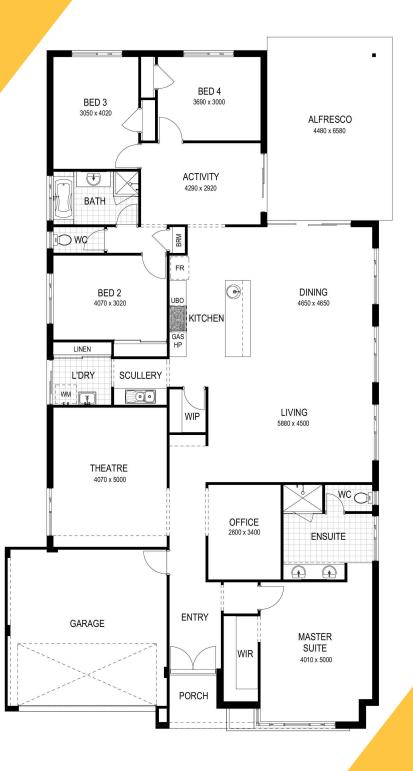

### **TOT 151** 4 (a) 2 (f) 2 (a)

Progress Assist has access to a range of homes from over 40 builders in Perth, providing you with the largest choice of new homes in any one location. So if this design doesn't suit, ask to see others designs that fit a similar lot.