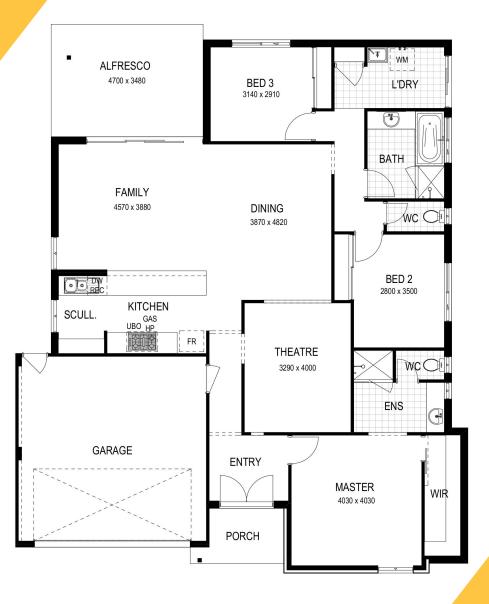

### **TOT 154** 3 (2) 2 (2) 2 (2)

Progress Assist has access to a range of homes from over 40 builders in Perth, providing you with the largest choice of new homes in any one location. So if this design doesn't suit, ask to see others designs that fit a similar lot.