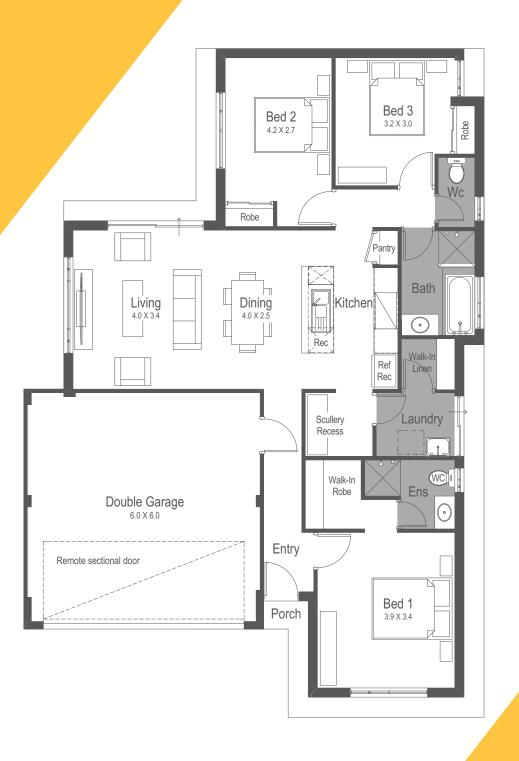

## HB( 1220

Progress Assist has access to a range of homes from over 40 builders in Perth, providing you with the largest choice of new homes in any one location. So if this design doesn't suit, ask to see others designs that fit a similar lot.