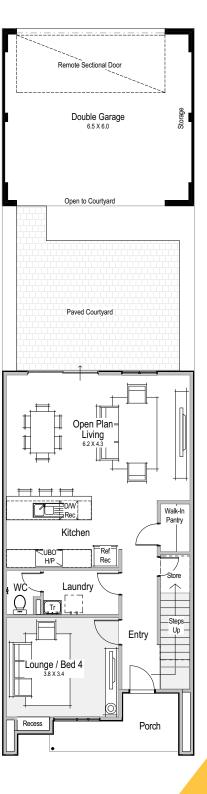

## HB( 6.5A





KEYSTART SPEC

COMPLETE SPEC

**Building Partner**:









#### TERRACE





### 















































































# COMPARE APPLES TO APPLES

### KEYSTART SPEC

- All related site costs
- ▲ Complies with minimum house size
- Feature elevations
- Colorbond or tiled roof
- Driveway paving
- Council crossover paving
- ▲ 20mm engineered stone tops to Kitchen
- ▲ Floor tiles to entry, living, passages & wet areas
- Carpets with underlay to all remaining rooms
- Window treatments
- Pivot doors to showers
- Flick mixer taps throughout
- China basins
- Soft closing cabinets
- Front landscaping
- Boundary fencing

### COMPLETE SPEC

- ▲ Ducted reverse cycle air conditioning
- Internal wall painting
- ▲ Feature or recessed lighting throughout
- A Rear reticulated lawns and gardens
- Side landscaping
- ▲ Sid