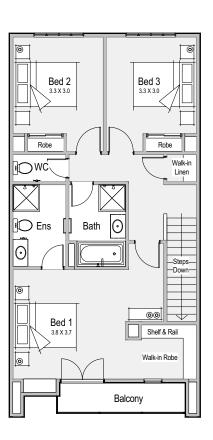

## HB( 6.5A





KEYSTART SPEC

COMPLETE SPEC

**Building Partner**:









#### TERRACE





### 















































































# COMPARE APPLES TO APPLES

### KEYSTART SPEC

- All related site costs
- ▲ Complies with minimum house size
- Feature elevations
- Colorbond or tiled roof
- Driveway paving
- Council crossover paving
- ▲ 20mm engineered stone tops to Kitchen
- ▲ Floor tiles to entry, living, passages & wet areas
- Carpets with underlay to all remaining rooms
- Window treatments
- Pivot doors to showers
- Flick mixer taps throughout
- China basins
- Soft closing cabinets
- Front landscaping
- Boundary fencing

### COMPLETE SPEC

- ▲ Ducted reverse cycle air conditioning
- Internal wall painting
- ▲ Feature or recessed lighting throughout
- A Rear reticulated lawns and gardens
- Side landscaping
- ▲ S