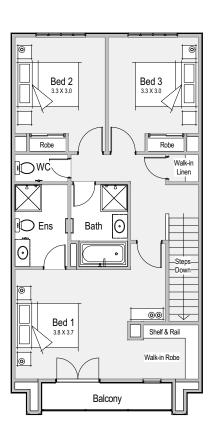

## HB( 6.5E

2

2

Progress Assist has access to a range of homes from over 40 builders in Perth, providing you with the largest choice of new homes in any one location. So if this design doesn't suit, ask to see others designs that fit a similar lot.

#### TERRACE