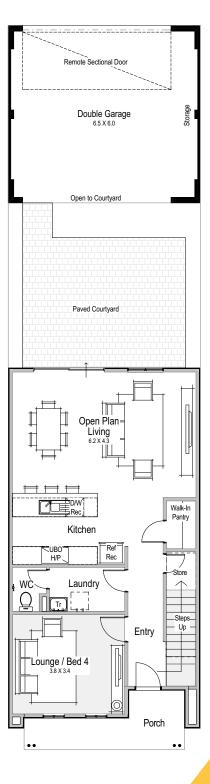

## HB( 6.5E

2

2

Progress Assist has access to a range of homes from over 40 builders in Perth, providing you with the largest choice of new homes in any one location. So if this design doesn't suit, ask to see others designs that fit a similar lot.

#### TERRACE