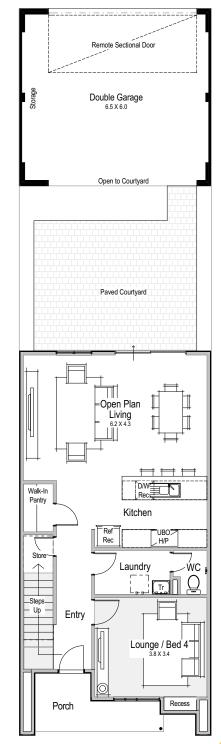

### HB( 6.5F 4 2 1 2 2

Progress Assist has access to a range of homes from over 40 builders in Perth, providing you with the largest choice of new homes in any one location. So if this design doesn't suit, ask to see others designs that fit a similar lot.