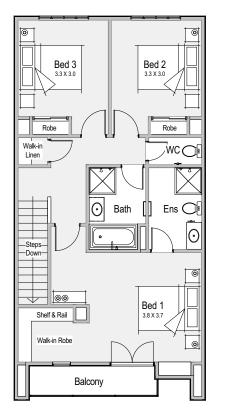

### HB( 6.5F 4 2 1 2 2

Progress Assist has access to a range of homes from over 40 builders in Perth, providing you with the largest choice of new homes in any one location. So if this design doesn't suit, ask to see others designs that fit a similar lot.