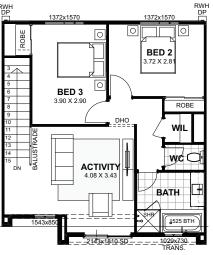

Ü Choose your location

Ü Choose your builder

Ü Choose your plan

Ü Choose better

Strata Lot 4 Rosso Meander House: 189,22m

## FULL TURN KEY \$537,828\*

<sup>\*</sup> First home owners grant applied to price

Masterwall and James Hardie external wall finishes 2.58m high ceilings to lower floor, 2.4m to upper floor All site costs, BAL 12.5 upgrades & stormwater disposal Termimesh stainless steel termite protection Ducted reverse cycle air conditioning throughout Karndean vinyl floor planking to all living areas Quality carpets with underlay to bedrooms and robes Stone benchtops to Kitchen, bathrooms and Laundry Overhead cupboards to Kitchen with integrated rangehood 900mm Westinghouse appliances and undermount sink Recessed LED down lights and roller blinds throughout Full internal (1 colour) & external (2 colours) wall painting Front landscaping and boundary fencing by developer Paving to courtyard and paths as denoted on plans Rheem 24 litre instantaneous hot water system 12 months maintenance & 25 year warranty