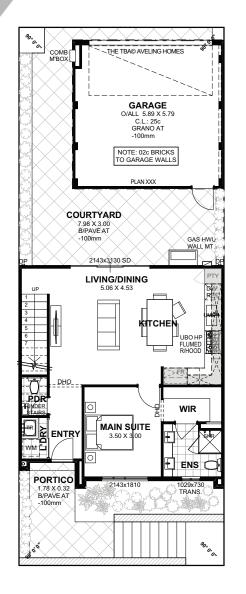

Ü Choose your location

Ü Choose your builder

Ü Choose your plan

Ü Choose better

Strata Lot 4 Rosso Meander House: 189,22m

## FULL TURN KEY \$537,828\*

<sup>\*</sup> First home owners grant applied to price

Masterwall and James Hardie external wall finishes 2.58m high ceilings to lower floor, 2.4m to upper floor All site costs, BAL 12.5 upgrades & stormwater disposal Termimesh stainless steel termite protection Ducted reverse cycle air conditioning throughout Karndean vinyl floor planking to all living areas Quality carpets with underlay to bedrooms and robes Stone benchtops to Kitchen, bathrooms and Laundry Overhead cupboards to Kitchen with integrated rangehood 900mm Westinghouse appliances and undermount sink Recessed LED down lights and roller blinds throughout Full internal (1 colour) & external (2 colours) wall painting Front landscaping and boundary fencing by developer Paving to courtyard and paths as denoted on plans Rheem 24 litre instantaneous hot water system 12 months maintenance & 25 year warranty