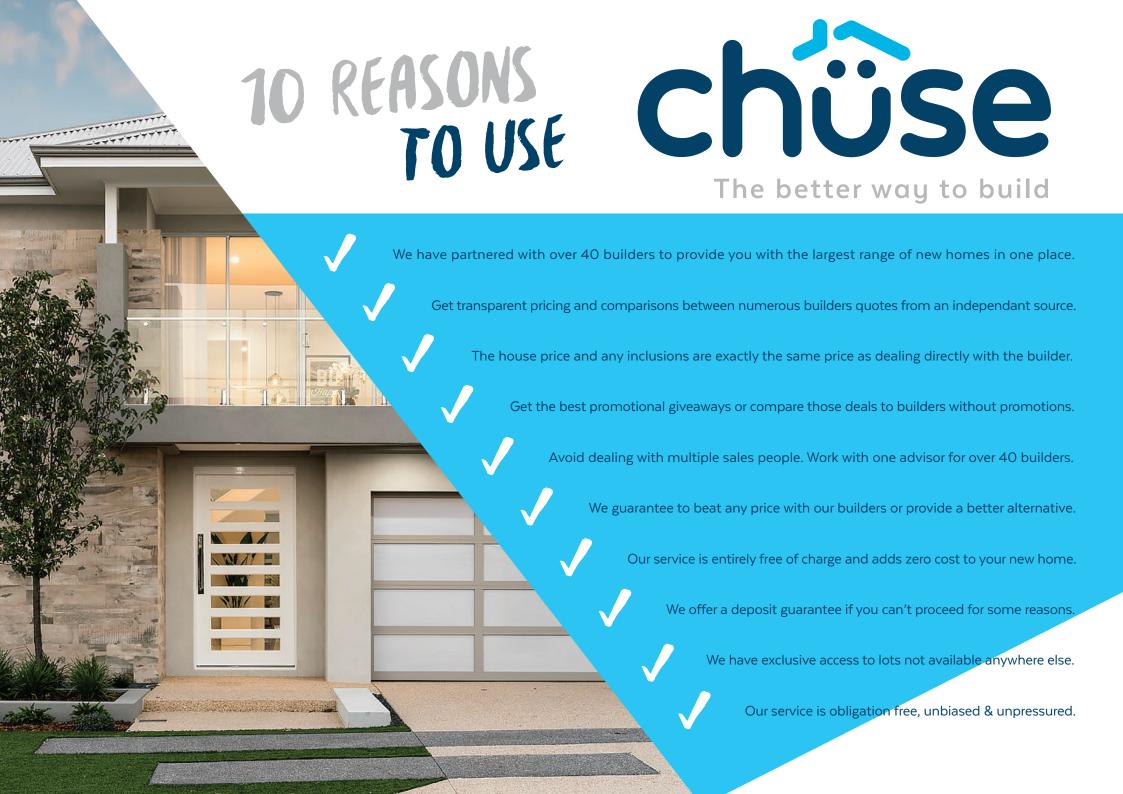

rmimesh stainless steel termite protection Ducted reverse cycle air conditioning throughout Karndean vinyl floor planking to all living areas Quality carpets with underlay to bedrooms and robes Stone benchtops to Kitchen, bathrooms and Laundry Overhead cupboards to Kitchen with integrated rangehood 900mm Westinghouse appliances and undermount sink Recessed LED down lights and roller blinds throughout Full internal (1 colour) & external (2 colours) wall painting Front landscaping and boundary fencing by developer Paving to courtyard and paths as denoted on plans Rheem 24 litre instantaneous hot water system 12 months maintenance & 25 year warranty





























































































DEAL WITH ONE PERSON FOR HOMES FROM 40+ BUILDERS